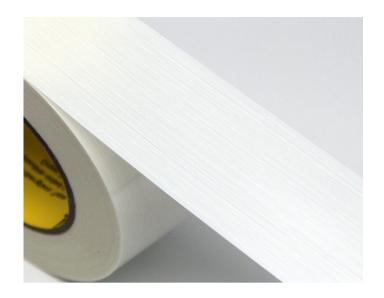

### **DESCRIPTION**

JLT-607A Backed with PET film and reinforced with glass fiber. It's milk white and dense mono-directional filament tape with high strength; special adhesive left no residue after peeled off; suitable for steel cable bundling and special package fixing.

### **PERFORMANCE FEATURES**

JLT-607A is a milk white and high strength filament tape. Glass fiber contributes higher tensile strength and improved special synthetic rubber delivers stronger adhesion and without residue left; high resistance to abrasion; impact resistance and high holding power.