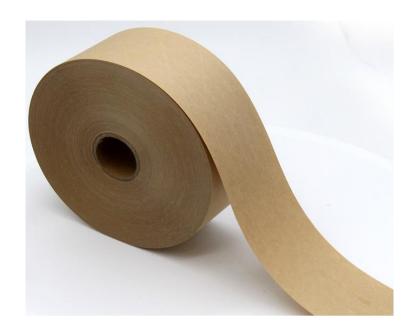

# **JLN-8160 Natural**

### REINFORCED WATER-ACTIVATED TAPE

| Physical Properties         |    | Standard                                   | Metric     | Test Method |          |
|-----------------------------|----|--------------------------------------------|------------|-------------|----------|
| Color                       |    | Natural                                    |            |             |          |
| Composite Layer<br>Adhesive |    | Polymeric Copolymer                        |            |             |          |
| Water-Activated<br>Adhesive |    | Starch Adhesive                            |            |             |          |
| Total Thickness             |    | 5.5 mils                                   | 0.14 mm    | ASTM D-3652 | GB/T7125 |
| Tensile Strength            | MD | 65 lbs/in                                  | 290 N/25mm | ASTM D-3759 | GB/T7753 |
|                             | CD | 20 lbs/in                                  | 92 N/25mm  | ASTM D-3759 | GB/T7753 |
| Reinforcement               | MD | 72mm 110 (1-1-1-1-1) Fiberglass            |            |             |          |
|                             | CD | 28mm 150 (1-1-1) Fiberglass Diamond Wiring |            |             |          |
| Backing                     |    | Top Ply: 25 lb (40 g/m²) Kraft Paper       |            |             |          |
|                             |    | Bottom Ply: 25 lb (40 g/m²) Kraft Paper    |            |             |          |

## **DESCRIPTION**

JLN-8160 Water-activated reinforced kraft paper tape is a green environmental protection product, is the national and provincial new products, and its base material and adhesive will not cause pollution to the environment and can recycling use with the packaging. It is mainly used to replace pressure sensitive adhesive tape, etc. Used for carton sealing.