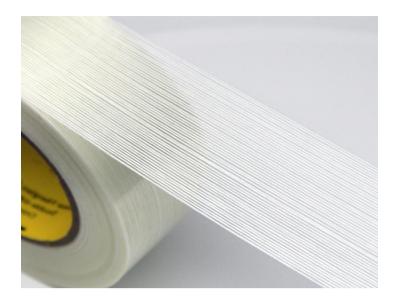

# **JLT-602C**

## **Mono-Directional Filament Tape**

| Physical Properties | Standard         | Metric    | Test Method |             |
|---------------------|------------------|-----------|-------------|-------------|
| Reinforcement       | Fiberglass       |           |             |             |
| Adhesive            | Synthetic Rubber |           |             |             |
| Backing             | ВОРР             |           |             |             |
| Color               | Clear            |           |             |             |
| Total Thickness     | 4.3 mils         | 0.11 mm   | ASTM D-3652 | GB/T7125    |
| Peel Adhesion 90°   | 79 oz/in         | 22N/25mm  | ASTM D-3330 | GB/T2792    |
| Holding Power       | ≥36 h            | ≥36 h     | ASTM D-3654 | GB/T4851    |
| Tensile strength    | 112 lbs/in       | 500N/25mm | ASTM D-3759 | GB/T7753    |
| Elongation at Break | 3-5%             | 3-5%      | ASTM D-3759 | GB/T7753    |
| Service TemMini     | 23°F             | -5°C      | BC/BD-220SE | BC/BD-220SE |
| Service TemMax      | 158°F            | 70°C      | DHG-9055A   | DHG-9055A   |

### **DESCRIPTION**

JLT-602C backed with BOPP film and reinforced with glass fiber. Reinforced and economic mono-directional filament tape; suitable for intermediate-strength packaging; bundling and box-sealing during the transportation; express-bag tear tape and pipe strapping.

### **PERFORMANCE FEATURES**

JLT-602C is a transparent and high strength filament tape. Glass fiber contributes higher tensile strength and improved synthetic rubber delivers stronger adhesion; high resistance to abrasion; impact resistance and high holding power.